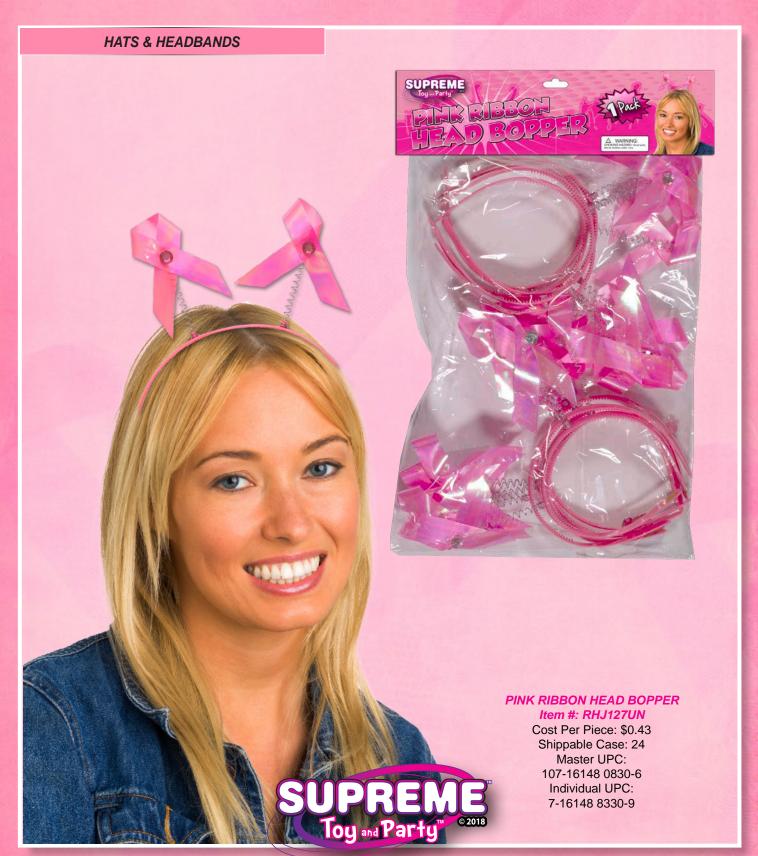

#### PINK RIBBON GLASSES Item #: RHJ127UN

Cost Per Piece: \$1.06 Shippable Case: 24 Master UPC: 107-16148 08070-1 Individual UPC: 7-16148 08070-4