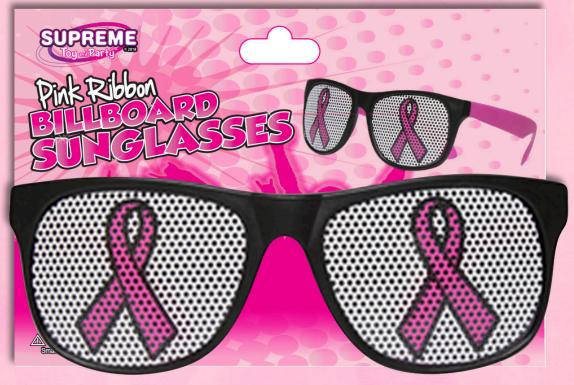

#### PINK RIBBON BILLBOARD SUNGLASSES Item #: RHS547EA

Cost Per Piece: \$0.94 Shippable Case: 24 Master UPC: 107-16148 0847-8 Individual UPC: 7-16148 08547-1

SUPREME
Toy and Party © 2018