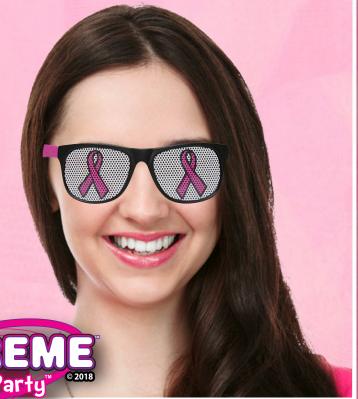

#### PINK RIBBON BILLBOARD SUNGLASSES Item #: RHS547EA

Cost Per Piece: \$0.94 Shippable Case: 24 Master UPC: 107-16148 0847-8 Individual UPC: 7-16148 08547-1

SUPREME
Toy and Party © 2018