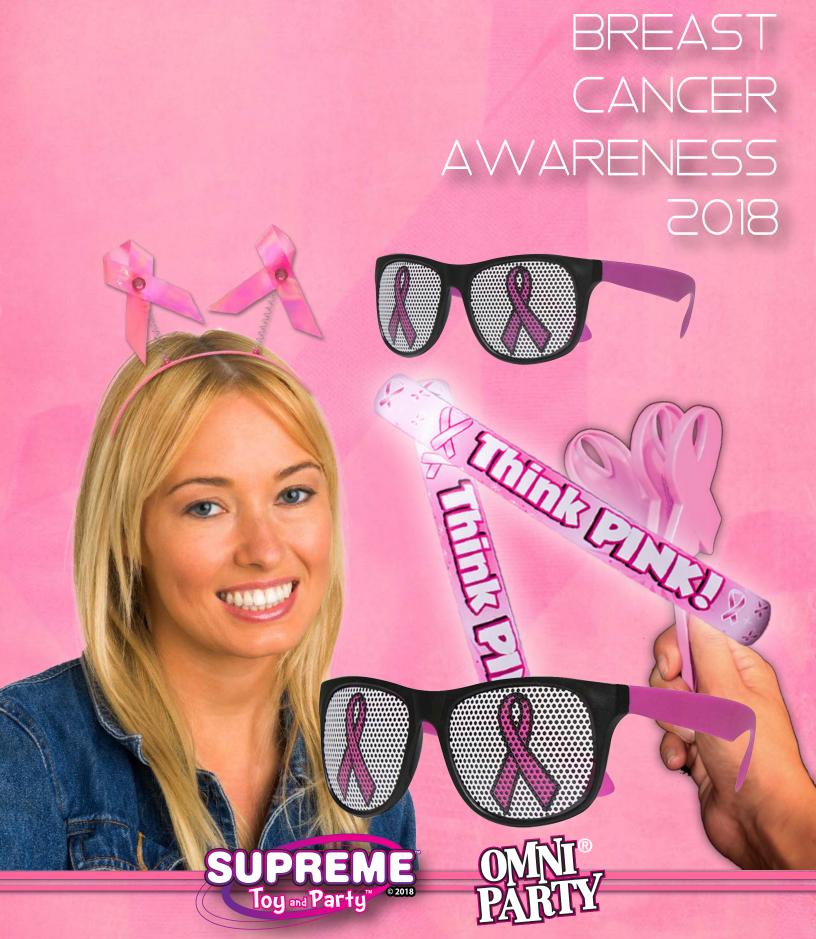

#### **PINK RIBBON SUNGLASSES**

#### PINK RIBBON GLASSES Item #: RHJ127UN

Cost Per Piece: \$1.06 Shippable Case: 24 Master UPC: 107-16148 08070-1 Individual UPC: 7-16148 08070-4

#### PINK RIBBON BILLBOARD SUNGLASSES Item #: RHS547EA

Cost Per Piece: \$0.94 Shippable Case: 24 Master UPC: 107-16148 0847-8 Individual UPC: 7-16148 08547-1

SUPREME
Toy and Party © 2018