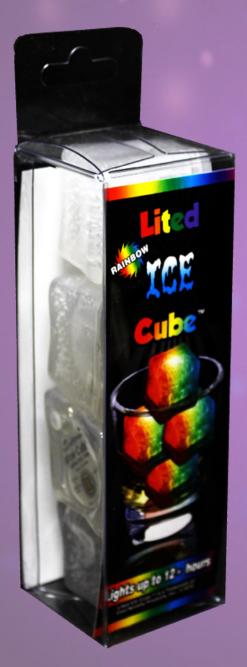

If there's ever anything my family or I can do to help please don't hesitate to call.

JEFF SCHRIMMER

If seh

(father of the future 3rd generation team at Supreme Toy and Party)

4 PK. RAINBOW LITED ICE CUBES Priec Per Piece: \$3.95 Shippable Case: 24 Individual UPC: Lights up to 36+ hours

Toy and Party

4 PK. RAINBOW LITED ICE CUBES

4 PK. RAINBOW LED LITED ICE CUBES Item #: LIT747EA

Priec Per Piece: \$8.90 Shippable Case: 24 Individual UPC: 7-16148 57747-1