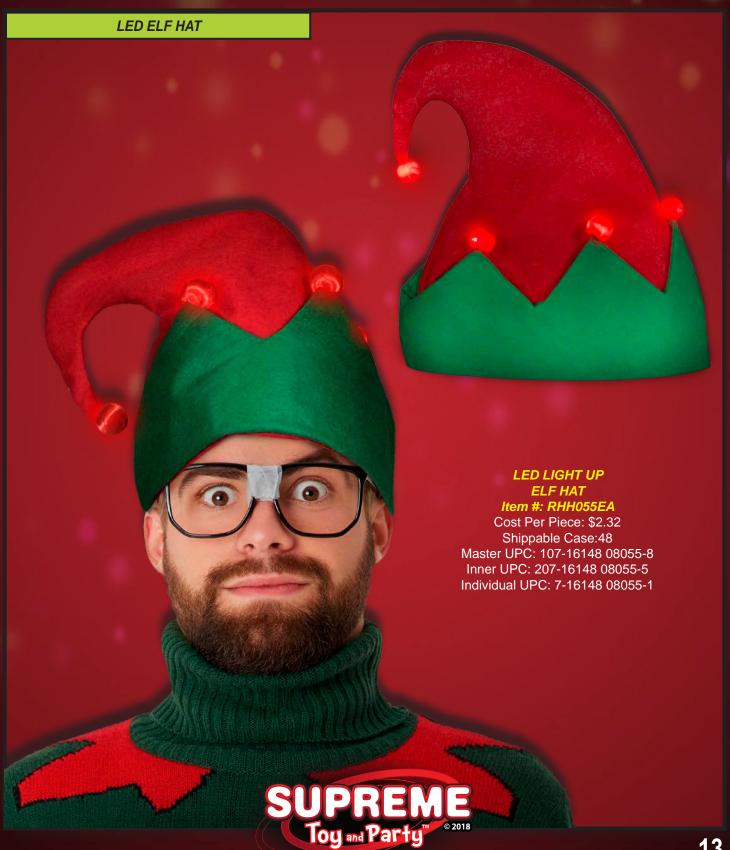

# **new** for 2018

LED KNIT BEANIES

**new** for 2018

HAT652EA

FA LA LA LED KNIT BEANIE
ITEM CODE: HAT650EA Cost Per Piece: \$4.20

Shippable Case: 72 Individual UPC: 7-16148 42650-2

HAPPY HOLLA DAYS LED KNIT BEANIE **ITEM CODE: HAT654EA** 