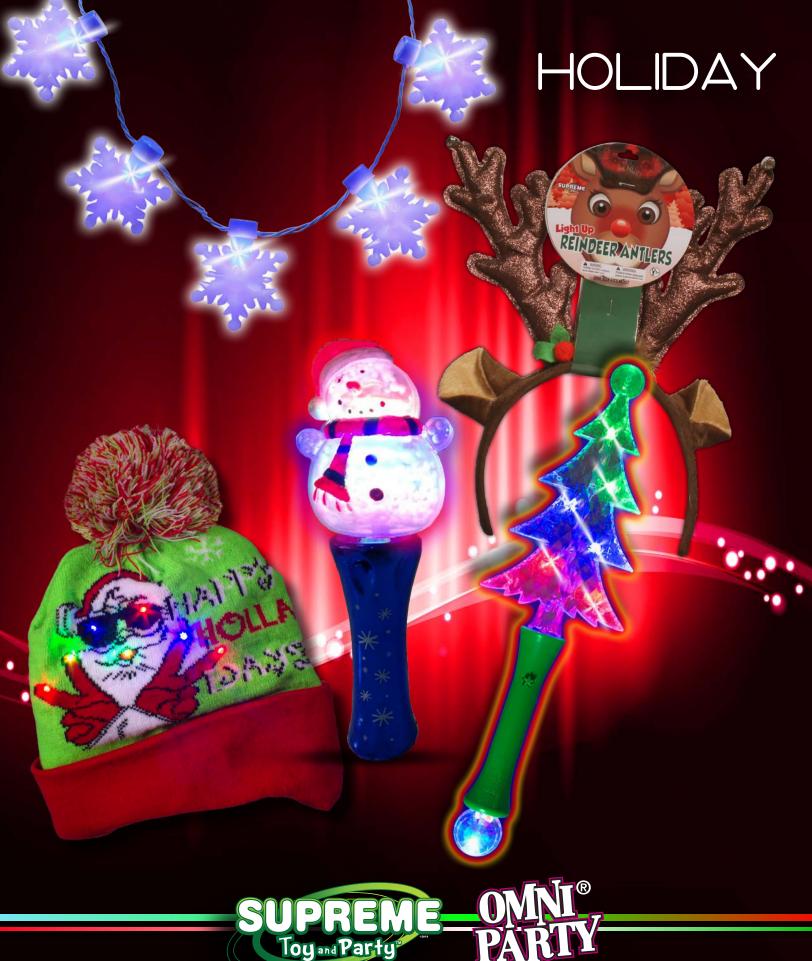

# **new** for 2018

LED KNIT BEANIES

**new** for 2018

HAT652EA

FA LA LA LED KNIT BEANIE
ITEM CODE: HAT650EA Cost Per Piece: \$4.20

Shippable Case: 72 Individual UPC: 7-16148 42650-2

HAPPY HOLLA DAYS LED KNIT BEANIE **ITEM CODE: HAT654EA** 

Cost Per Piece: \$4.20 Shippable Case: 72 Individual UPC: 7-16148 42654-0

HAT653EA

DEER LED KNIT BEANIE **ITEM CODE: HAT652** Cost Per Piece: \$4.20

Shippable Case: 72 Individual UPC: 7-16148 42652-6

XMAS TREE LED KNIT BEANIE TEM CODE: HAT653EA

Cost Per Piece: \$4.20

Shippable Case: 72 Individual UPC: 7-16148 42653-3

LED CHRISTMAS TREE WAND

new for 2018

LED SNOWFLAKE NECKLACE

## **new** for 2018

#### Light-Up SNOWFLAKE NECKLACE

#### LED LIGHT UP SNOWFLAKE NECKLACE Item #: LIT482EA

Cost Per Piece: \$2.99 Shippable Case:96 Master UPC: 107-16148 57482-8 Inner UPC: 207-16148 57482-5 Individual UPC: 7-16148 57482-1

SUPREME
Toy and Party © 2018

**new** for 2018 LED CHRISTMAS TREE NECKLACE

#### **LED LIGHT UP** CHRISTMAS TREE NECKLACE Item #: LIT481EA

Cost Per Piece: \$2.99 Shippable Case: 96 Master UPC: 107-16148 57481-1 Inner UPC: 207-16148 57481-8 **Individual UPC:** 7-16148 57481-4

Toy and Party

LIGHT UP JINGLED BELL NECKLACE

**new** for 2018

**new** for 2018 LED NYE NECKLACE

**LED LIGHT UP SILVER & GOLD NYE NECKLACE** Item #: LIT489EA

> Cost Per Piece: \$2.99 Shippable Case:96 Master UPC: 107-16148 57489-7 Inner UPC: 207-16148 57489-4 **Individual UPC:** 7-16148 57489-0

LED SNOWMAN / SANTA SPINNERS

LED LIGHT UP SANTA & SNOWMAN SPINNER RETAIL COUNTER DISPLAY Item #: RCL051UN

Cost Per Piece: \$3.34 Shippable Case:12 (4-Santa / 8-Snowmen) Master UPC: 107-16148 05051-3

Display UPC: 307-16158 05051-7 Individual UPC: (Santa) 7-16148 57089-2 (Snowman) 7-16148 57092-2