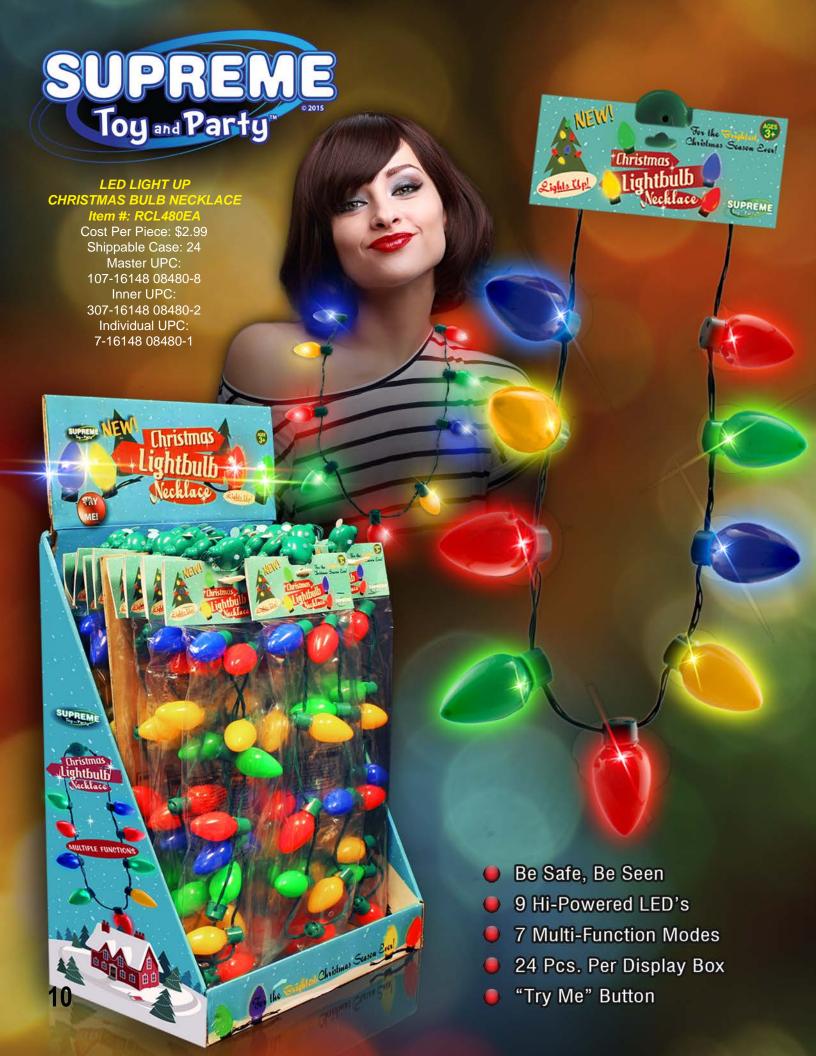

Light-Up SNOWFLAKE NECKLACE

#### LED LIGHT UP SNOWFLAKE NECKLACE Item #: LIT482EA

Cost Per Piece: \$2.99 Shippable Case:96 Master UPC: 107-16148 57482-8 Inner UPC: 207-16148 57482-5 Individual UPC: 7-16148 57482-1

SUPREME
Toy and Party © 2018

**new** for 2018 LED CHRISTMAS TREE NECKLACE

#### **LED LIGHT UP** CHRISTMAS TREE NECKLACE Item #: LIT481EA

Cost Per Piece: \$2.99 Shippable Case: 96 Master UPC: 107-16148 57481-1 Inner UPC: 207-16148 57481-8 **Individual UPC:** 7-16148 57481-4

Toy and Party

LIGHT UP JINGLED BELL NECKLACE

**new** for 2018



**new** for 2018 LED NYE NECKLACE



**LED LIGHT UP SILVER & GOLD NYE NECKLACE** Item #: LIT489EA

> Cost Per Piece: \$2.99 Shippable Case:96 Master UPC: 107-16148 57489-7 Inner UPC: 207-16148 57489-4 **Individual UPC:** 7-16148 57489-0





LED SNOWMAN / SANTA SPINNERS



LED LIGHT UP SANTA & SNOWMAN SPINNER RETAIL COUNTER DISPLAY Item #: RCL051UN

Cost Per Piece: \$3.34 Shippable Case:12 (4-Santa / 8-Snowmen) Master UPC: 107-16148 05051-3

Display UPC: 307-16158 05051-7 Individual UPC: (Santa) 7-16148 57089-2 (Snowman) 7-16148 57092-2

SUPREME
Toy and Party © 2018





#### **Notes:**



# SIPREME SOLUTION SOLU