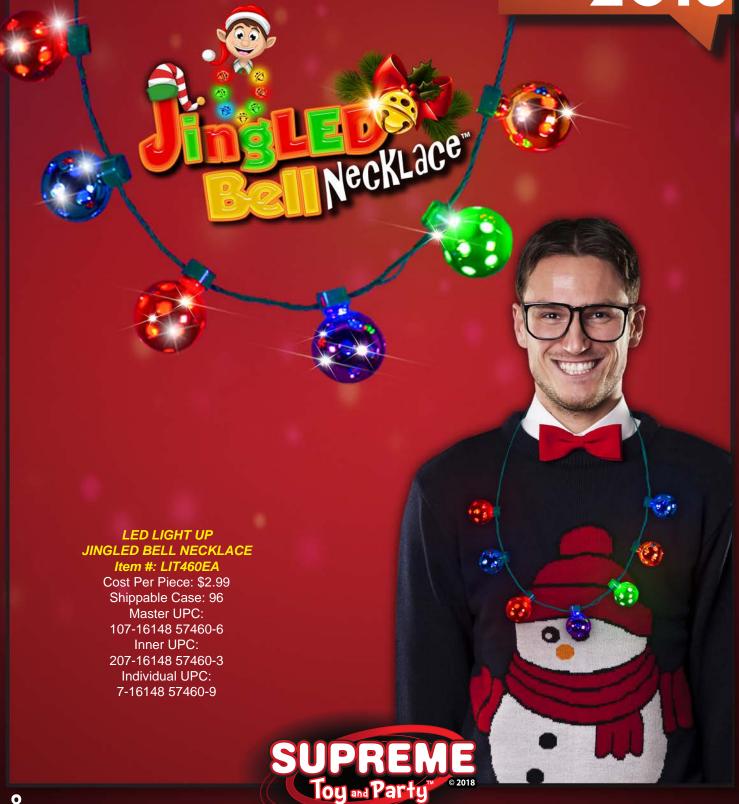

LIGHT UP JINGLED BELL NECKLACE

**new** for 2018

**new** for 2018 LED NYE NECKLACE

**LED LIGHT UP SILVER & GOLD NYE NECKLACE** Item #: LIT489EA

> Cost Per Piece: \$2.99 Shippable Case:96 Master UPC: 107-16148 57489-7 Inner UPC: 207-16148 57489-4 **Individual UPC:** 7-16148 57489-0