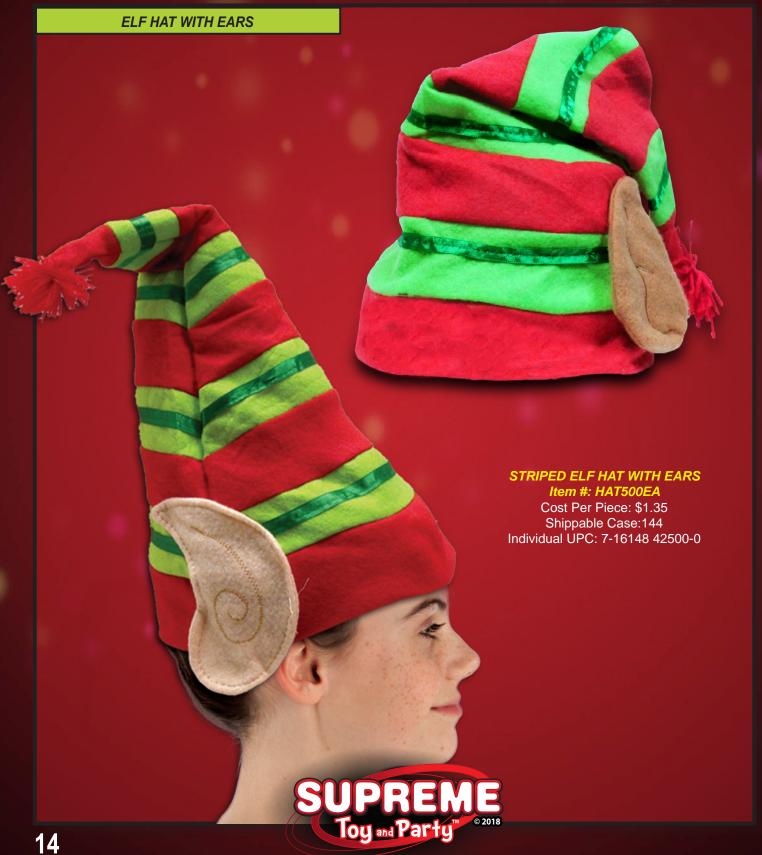

# **new** for 2018

LED KNIT BEANIES

**new** for 2018

HAT652EA

FA LA LA LED KNIT BEANIE
ITEM CODE: HAT650EA Cost Per Piece: \$4.20

Shippable Case: 72 Individual UPC: 7-16148 42650-2

HAPPY HOLLA DAYS LED KNIT BEANIE **ITEM CODE: HAT654EA** 