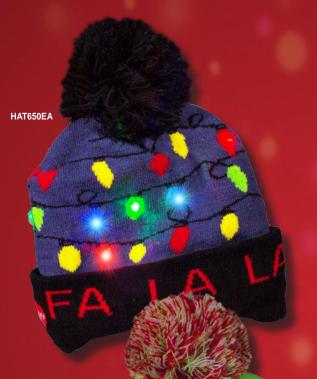

# **new** for 2018

LED KNIT BEANIES

**new** for 2018

HAT652EA

FA LA LA LED KNIT BEANIE
ITEM CODE: HAT650EA Cost Per Piece: \$4.20

Shippable Case: 72 Individual UPC: 7-16148 42650-2

HAPPY HOLLA DAYS LED KNIT BEANIE **ITEM CODE: HAT654EA** 