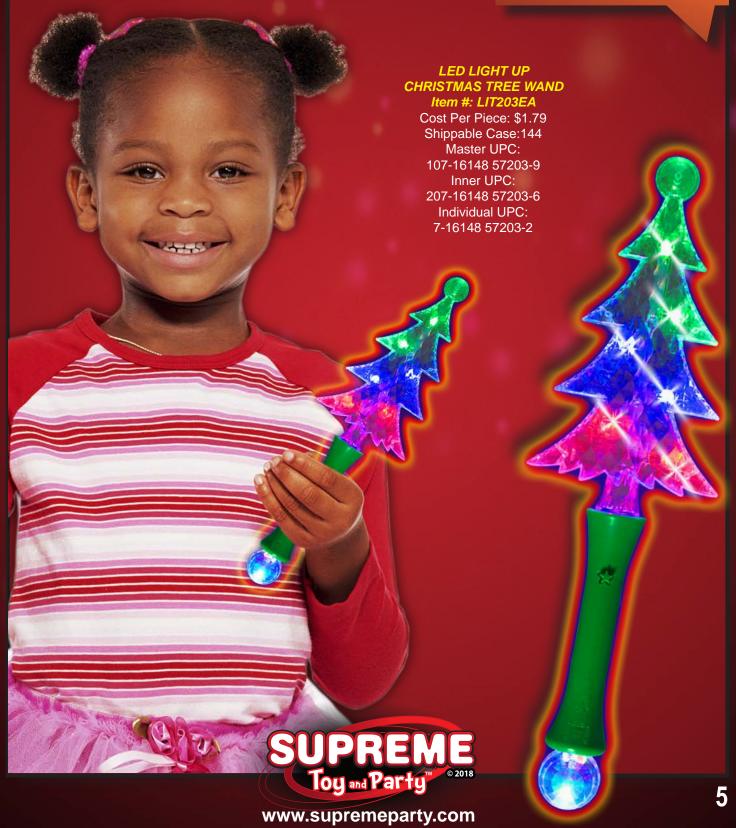

Cost Per Piece: \$4.20

Shippable Case: 72 Individual UPC: 7-16148 42653-3

LED CHRISTMAS TREE WAND

new for 2018

LED SNOWFLAKE NECKLACE