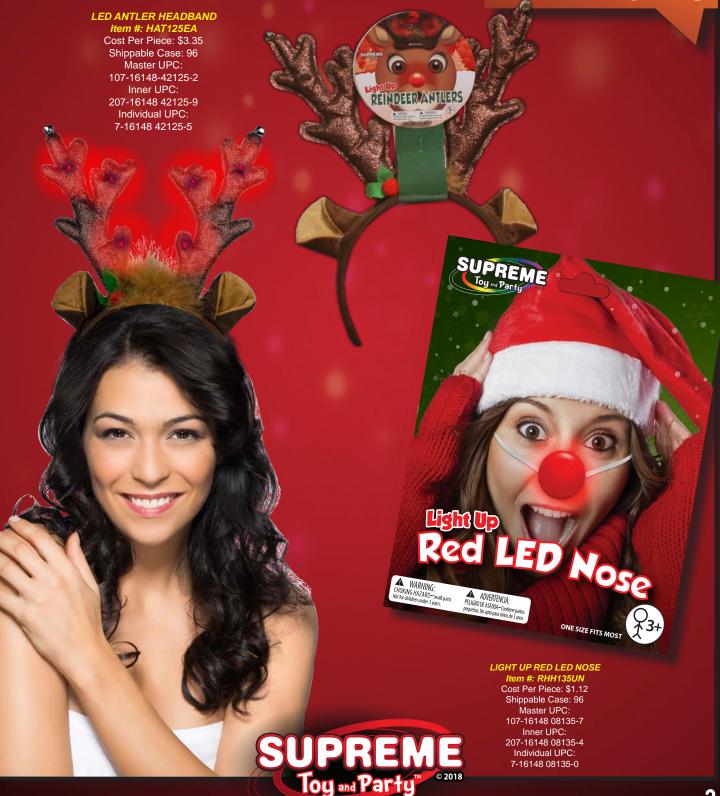

# **new** for 2018

LED KNIT BEANIES

**new** for 2018

HAT652EA

FA LA LA LED KNIT BEANIE
ITEM CODE: HAT650EA Cost Per Piece: \$4.20

Shippable Case: 72 Individual UPC: 7-16148 42650-2

HAPPY HOLLA DAYS LED KNIT BEANIE **ITEM CODE: HAT654EA** 