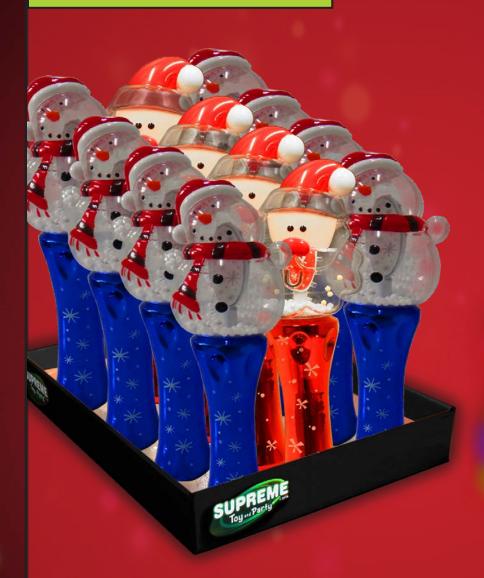

LED SNOWMAN / SANTA SPINNERS

LED LIGHT UP SANTA & SNOWMAN SPINNER RETAIL COUNTER DISPLAY Item #: RCL051UN

Cost Per Piece: \$3.34 Shippable Case:12 (4-Santa / 8-Snowmen) Master UPC: 107-16148 05051-3

Display UPC: 307-16158 05051-7 Individual UPC: (Santa) 7-16148 57089-2 (Snowman) 7-16148 57092-2